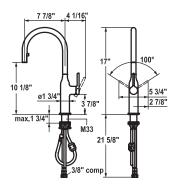

## Kitchen

Single-lever mixer

- Lever installation possible on the right or left side
- Pull-down aerator covered
- Neoperl® Caché®
- up to 19 <sup>11</sup>/<sub>16</sub>" pull-out length hose surface to fit faucet surface
- Hose guide, swiveling 360°
- KWC cartridge S 25
- with ceramic discs
- flow rate and temperature continuously variable
- Flexible connection hoses 3%" compression
  Fastening by means of threaded sleeve M33 x 1.5
- Mounting hole size ø1 ¾"